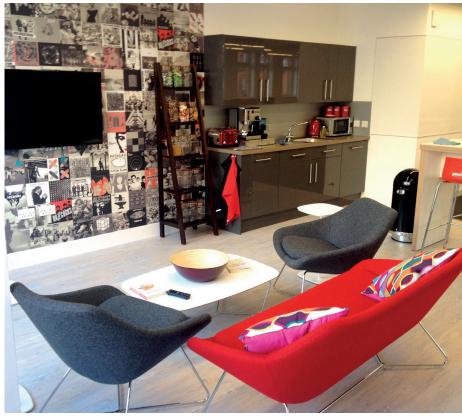

The White Limed Oak shade from the Camaro collection was chosen for the office breakout area which features a kitchenette, seating and "Manchester Album Cover Wall" artwork.

This design perfectly complemented the interior's grey, white and red colour scheme and created a distinct separate zone for staff to spend their break times.