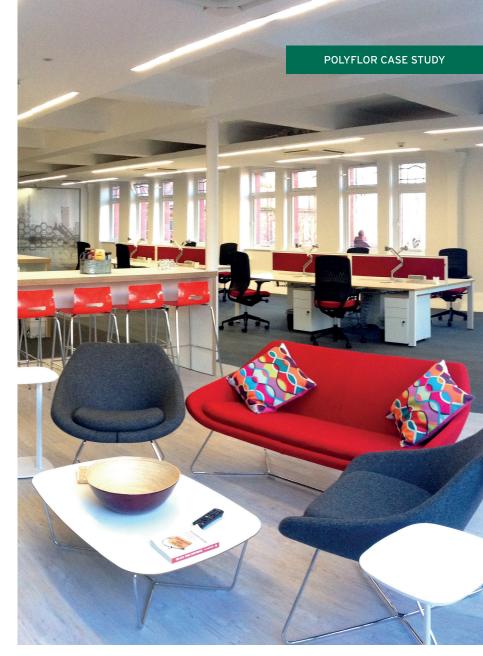

## Couchbase office Manchester, UK

PRODUCTS USED: Camaro PUR

Polyflor's Camaro luxury vinyl tiles were installed in this state of the art, modern office interior for technology firm Couchbase.

The Camaro range was specified and installed by Ultimate Commercial Interiors Ltd who were the design and build fit out contractors on the project. They were tasked with providing a modern workspace which would stimulate innovation, creativity and energy.

The White Limed Oak shade from the Camaro collection was chosen for the office breakout area which features a kitchenette, seating and "Manchester Album Cover Wall" artwork.

This design perfectly complemented the interior's grey, white and red colour scheme and created a distinct separate zone for staff to spend their break times.

With a 2.0mm gauge and 0.3mm wear layer, Polyflor's Camaro range of wood and stone effect luxury vinyl tiles are suitable for light commercial applications such as small offices like this one and in boutique stores.